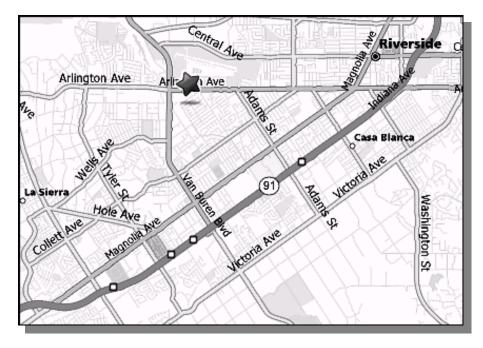

MSCA Archives 7111-B Arlington Ave Riverside CA 92503 (951) 785-0845

Directions: From Orange County - Take the 91 freeway to the Adams Street Exit turn left. Take Adams to Arlington and turn left again. Take Arlington to the Riverside Air Park and turn right. - Watch for signs! From San Bernardino - Take I-215 to the 91 freeway to the Arlington Ave Exit and go right. Travel on Arlington and prepare to turn right in the Riverside Air Park just before Van Buren Blvd - Watch for signs!